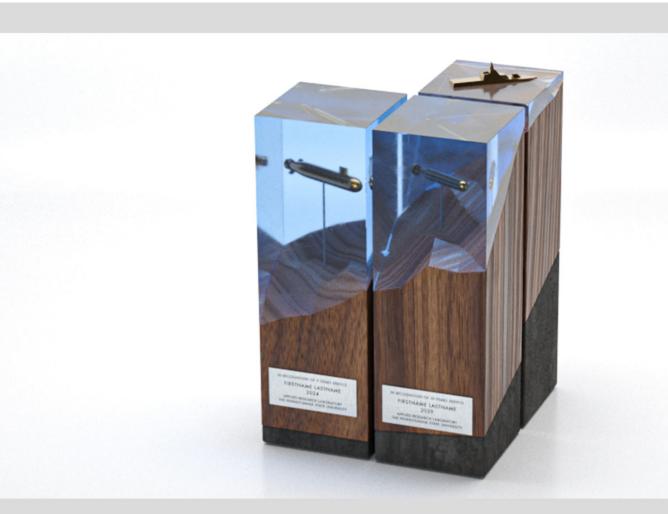

## **SOLUTION**

A series of awards that depict physical evolution and allow customization for each receipient. The awards utilize a range of materials that evoke a sleek yet sophisticated feel.

**PROTOTYPING** 

### **MATERIAL RESEARCH**

Various materials were evaluated and tested for user feedback during the development.

Blue Resin

Dark Oak

Bronze Patina

Cast Bronze

**VEHICLE SELECTION RESEARCH** 