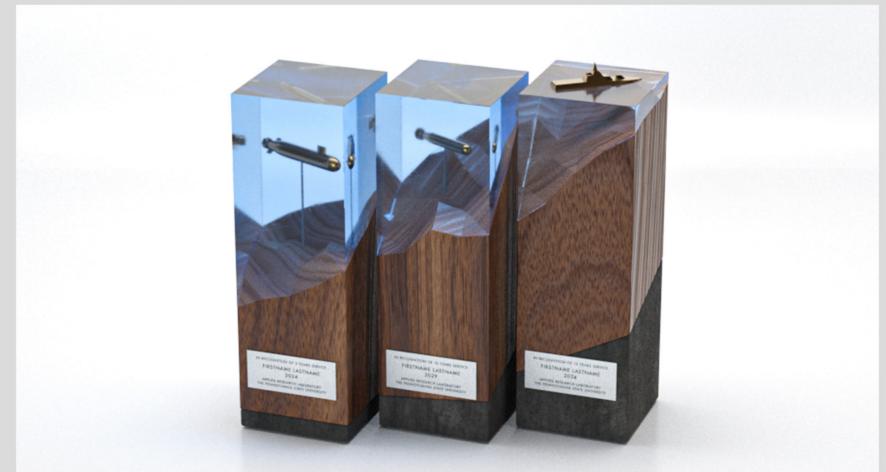

## **SOLUTION**

A series of awards that depict physical evolution and allow customization for each receipient. The awards utilize a range of materials that evoke a sleek yet sophisticated feel.

**PROTOTYPING** 

### **MATERIAL RESEARCH**

Various materials were evaluated and tested for user feedback during the development.

Blue Resin

Dark Oak

Bronze Patina

Cast Bronze

**VEHICLE SELECTION RESEARCH** 