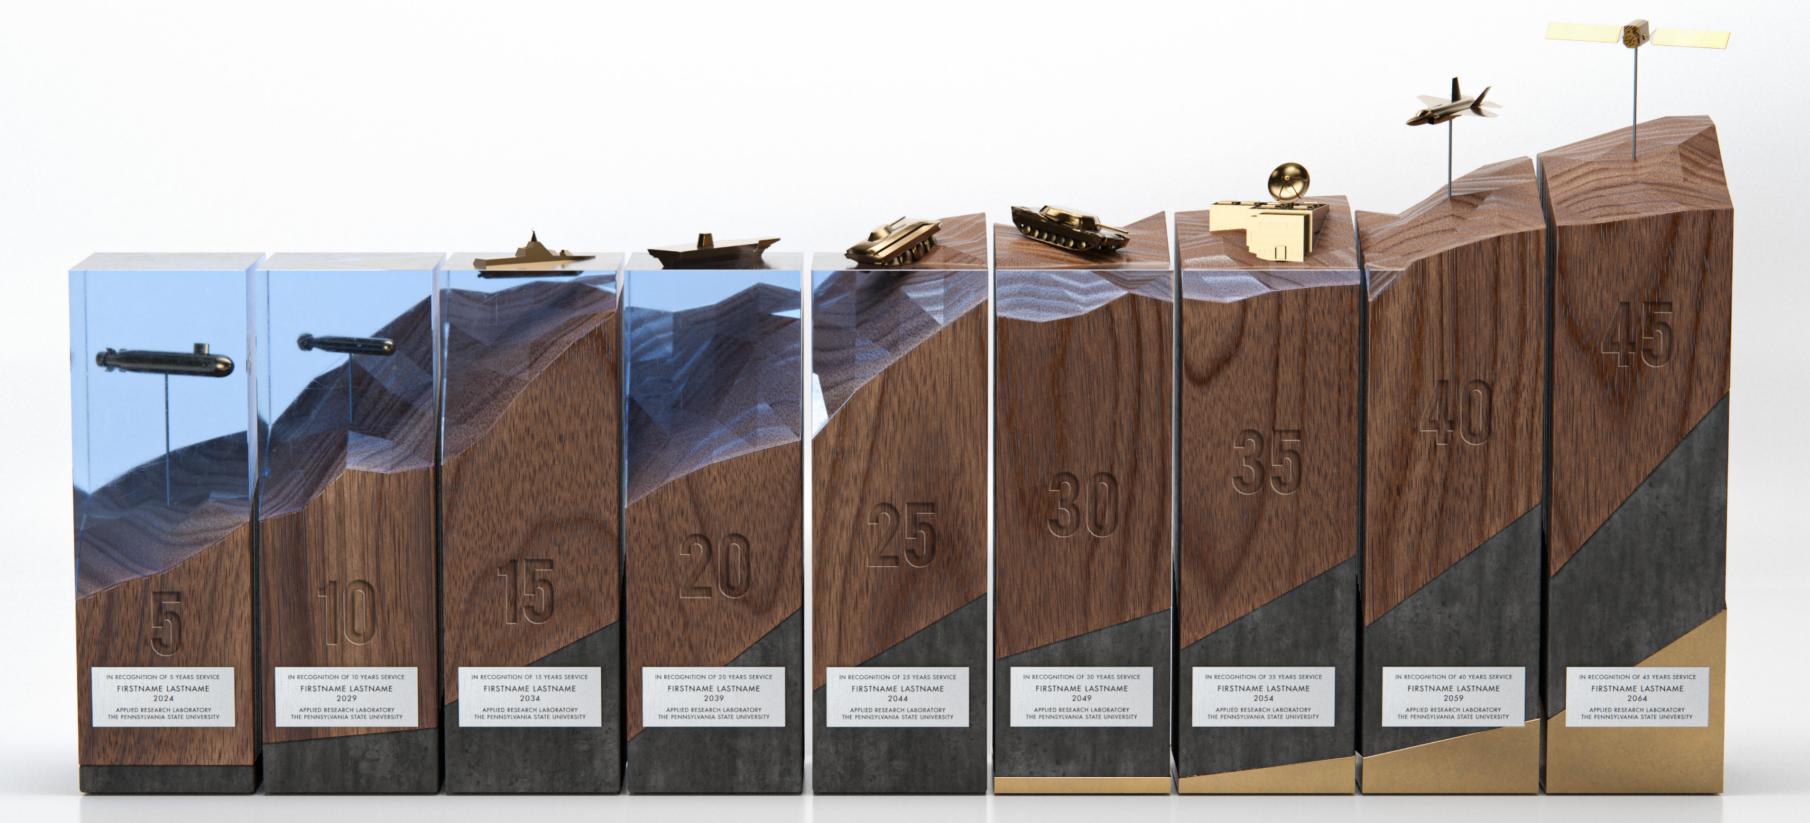

## **SOLUTION**

A series of awards that depict physical evolution and allow customization for each receipient. The awards utilize a range of materials that evoke a sleek yet sophisticated feel.

**PROTOTYPING** 